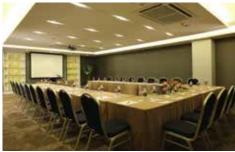

#### **The Facts**

The beautiful Ratchaphreuk Ballroom caters to all types of functions, from 10 to 1000 people. Its pillar-less design allows for unobstructed views at all times, offering the flexibility to be transformed into the most stunning settings.

### Specifications

|              | Dimension<br>(sqm) | Banquet<br>Cocktail | Banquet<br>Buffet | Banquet<br>Sit Down | Meeting<br>Theatre-Style | Meeting<br>U-Shape | Meeting<br>Classroom | Meeting<br>Boardroom |
|--------------|--------------------|---------------------|-------------------|---------------------|--------------------------|--------------------|----------------------|----------------------|
| Ratchaphreuk | 740                | 650                 | 450               | 540                 | 1000                     | -                  | 432                  | -                    |
| Ballroom 1&2 | (35.20x21.20)      |                     |                   |                     |                          |                    |                      |                      |
| Ratchaphreuk | 370                | 300                 | 200               | 200                 | 400                      | 81                 | 168                  | 90                   |
| Ballroom 1   | (17.5x21.20)       |                     |                   |                     |                          |                    |                      |                      |
| Ratchaphreuk | 370                | 300                 | 200               | 200                 | 400                      | 81                 | 168                  | 90                   |
| Ballroom 2   | (17.5x21.20)       |                     |                   |                     |                          |                    |                      |                      |
| Feung Faa    | 95                 | 80                  | 40                | 60                  | 80                       | 30                 | 60                   | 36                   |
| Meeting Room | (7.65x12.50)       |                     |                   |                     |                          |                    |                      |                      |
| Kannika      | 95                 | 80                  | 40                | 60                  | 80                       | 30                 | 60                   | 36                   |
| Meeting Room | (8.20x12.50)       |                     |                   |                     |                          |                    |                      |                      |
| Laddawan     | 145                | 100                 | 70                | 90                  | 130                      | 36                 | 84                   | 46                   |
| Meeting Room | (8.95x16.00)       |                     |                   |                     |                          |                    |                      |                      |