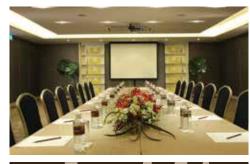

#### **The Facts**

The beautiful Ratchaphreuk Ballroom caters to all types of functions, from 10 to 1000 people. Its pillar-less design allows for unobstructed views at all times, offering the flexibility to be transformed into the most stunning settings.

### Specifications

|              | Dimension<br>(sqm) | Banquet<br>Cocktail | Banquet<br>Buffet | Banquet<br>Sit Down | Meeting<br>Theatre-Style | Meeting<br>U-Shape | Meeting<br>Classroom | Meeting<br>Boardroom |
|--------------|--------------------|---------------------|-------------------|---------------------|--------------------------|--------------------|----------------------|----------------------|
| Ratchaphreuk | 740                | 650                 | 450               | 540                 | 1000                     | -                  | 432                  | -                    |
| Ballroom 1&2 | (35.20x21.20)      |                     |                   |                     |                          |                    |                      |                      |
| Ratchaphreuk | 370                | 300                 | 200               | 200                 | 400                      | 81                 | 168                  | 90                   |
| Ballroom 1   | (17.5x21.20)       |                     |                   |                     |                          |                    |                      |                      |
| Ratchaphreuk | 370                | 300                 | 200               | 200                 | 400                      | 81                 | 168                  | 90                   |
| Ballroom 2   | (17.5x21.20)       |                     |                   |                     |                          |                    |                      |                      |
| Feung Faa    | 95                 | 80                  | 40                | 60                  | 80                       | 30                 | 60                   | 36                   |
| Meeting Room | (7.65x12.50)       |                     |                   |                     |                          |                    |                      |                      |
| Kannika      | 95                 | 80                  | 40                | 60                  | 80                       | 30                 | 60                   | 36                   |
| Meeting Room | (8.20x12.50)       |                     |                   |                     |                          |                    |                      |                      |
| Laddawan     | 145                | 100                 | 70                | 90                  | 130                      | 36                 | 84                   | 46                   |
| Meeting Room | (8.95x16.00)       |                     |                   |                     |                          |                    |                      |                      |