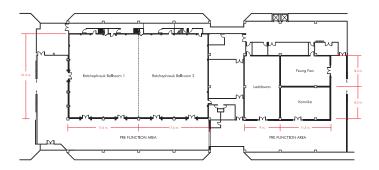

#### **The Facts**

The beautiful Ratchaphreuk Ballroom caters to all types of functions, from 10 to 1000 people. Its pillar-less design allows for unobstructed views at all times, offering the flexibility to be transformed into the most stunning settings.

### Specifications

|              | Dimension<br>(sqm) | Banquet<br>Cocktail | Banquet<br>Buffet | Banquet<br>Sit Down | Meeting<br>Theatre-Style | Meeting<br>U-Shape | Meeting<br>Classroom | Meeting<br>Boardroom |
|--------------|--------------------|---------------------|-------------------|---------------------|--------------------------|--------------------|----------------------|----------------------|
| Ratchaphreuk | 740                | 650                 | 450               | 540                 | 1000                     | -                  | 432                  | -                    |
| Ballroom 1&2 | (35.20x21.20)      |                     |                   |                     |                          |                    |                      |                      |
| Ratchaphreuk | 370                | 300                 | 200               | 200                 | 400                      | 81                 | 168                  | 90                   |
| Ballroom 1   | (17.5x21.20)       |                     |                   |                     |                          |                    |                      |                      |
| Ratchaphreuk | 370                | 300                 | 200               | 200                 | 400                      | 81                 | 168                  | 90                   |
| Ballroom 2   | (17.5x21.20)       |                     |                   |                     |                          |                    |                      |                      |
| Feung Faa    | 95                 | 80                  | 40                | 60                  | 80                       | 30                 | 60                   | 36                   |
| Meeting Room | (7.65x12.50)       |                     |                   |                     |                          |                    |                      |                      |
| Kannika      | 95                 | 80                  | 40                | 60                  | 80                       | 30                 | 60                   | 36                   |
| Meeting Room | (8.20x12.50)       |                     |                   |                     |                          |                    |                      |                      |
| Laddawan     | 145                | 100                 | 70                | 90                  | 130                      | 36                 | 84                   | 46                   |
| Meeting Room | (8.95x16.00)       |                     |                   |                     |                          |                    |                      |                      |