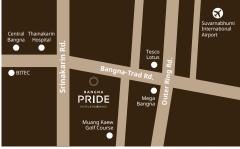

# **The Location**

The Bangna Convention Centre is positioned in a prime commercial area and located in the Bangna Towers Commercial Building. It is only a five minute drive from one of Thailand's largest shopping centers and twenty-five minutes away from Suvarnabhumi International Airport.

### **Contact details**

Bangna Pride Hotel & Residence 2/4 Moo 14 Bangna Trad Road KM 6.5, Bangkaew, Bangplee, Samutprakarn 10540, Thailand Tel: 66.2.769.3131 Fax: 66.2.769.3199 res@bangnapride.com bangnapride.com