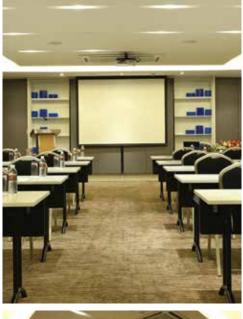

#### **The Facts**

The beautiful Ratchaphreuk Ballroom caters to all types of functions, from 10 to 1000 people. Its pillar-less design allows for unobstructed views at all times, offering the flexibility to be transformed into the most stunning settings.

### Specifications

|              | Dimension<br>(sqm) | Banquet<br>Cocktail | Banquet<br>Buffet | Banquet<br>Sit Down | Meeting<br>Theatre-Style | Meeting<br>U-Shape | Meeting<br>Classroom | Meeting<br>Boardroom |
|--------------|--------------------|---------------------|-------------------|---------------------|--------------------------|--------------------|----------------------|----------------------|
| Ratchaphreuk | 740                | 650                 | 450               | 540                 | 1000                     | -                  | 432                  | -                    |
| Ballroom 1&2 | (35.20x21.20)      |                     |                   |                     |                          |                    |                      |                      |
| Ratchaphreuk | 370                | 300                 | 200               | 200                 | 400                      | 81                 | 168                  | 90                   |
| Ballroom 1   | (17.5x21.20)       |                     |                   |                     |                          |                    |                      |                      |
| Ratchaphreuk | 370                | 300                 | 200               | 200                 | 400                      | 81                 | 168                  | 90                   |
| Ballroom 2   | (17.5x21.20)       |                     |                   |                     |                          |                    |                      |                      |
| Feung Faa    | 95                 | 80                  | 40                | 60                  | 80                       | 30                 | 60                   | 36                   |
| Meeting Room | (7.65x12.50)       |                     |                   |                     |                          |                    |                      |                      |
| Kannika      | 95                 | 80                  | 40                | 60                  | 80                       | 30                 | 60                   | 36                   |
| Meeting Room | (8.20x12.50)       |                     |                   |                     |                          |                    |                      |                      |
| Laddawan     | 145                | 100                 | 70                | 90                  | 130                      | 36                 | 84                   | 46                   |
| Meeting Room | (8.95x16.00)       |                     |                   |                     |                          |                    |                      |                      |